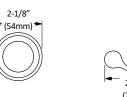

# **Bathroom Set**

### MODEL: MASON (1400BN SERIES)

TOWEL BAR BA-1401BN

TOILET PAPER HOLDER BA-1402BN

ROBE HOOK BA-1403BN

HAND TOWEL RING BA-1404BN

### FEATURES

- Concealed surface mount
- Mounting hardware included
- BN (Brushed Nickel)

TOWEL BAR



Disclaimer: Nerval makes every effort to provide accurate specification data. However, specification may change without notice. Please visit the Nerval website to see NERVAL'S TERMS AND CONDITONS.



1001 Buckingham Drive, Sherwood Park, AB, Canada T8H0X5 Tel: (780) 452 1111 – Fax: (780)-452-5775 www.nervalcorp.com - info@nervalcorp.com



# **Bathroom Set**

#### **ROBE HOOK**





2-5/8"

(67mm)

## HAND TOWEL RING 2-1/8" (57mm) 2-3/4" (70mm)<sup>-</sup> 8-5/8" (219,mm) 1/2" 🗲 (13mm) •

6-3/4" (171 mm)

#### **TOILET PAPER HOLDER**



Disclaimer: Nerval makes every effort to provide accurate specification data. However, specification may change without notice. Please visit the Nerval website to see NERVAL'S TERMS AND CONDITONS.