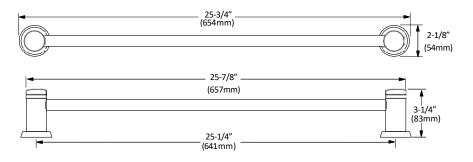

### FEATURES

- Concealed surface mount
- Mounting hardware included
- BN (Brushed Nickel)

TOWEL BAR

Disclaimer: Nerval makes every effort to provide accurate specification data. However, specification may change without notice. Please visit the Nerval website to see NERVAL'S TERMS AND CONDITONS.