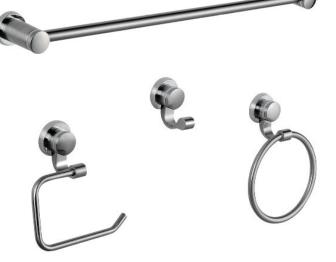

### MODEL: MASON (1400BN SERIES)

TOWEL BAR BA-1401BN

TOILET PAPER HOLDER BA-1402BN

ROBE HOOK BA-1403BN

HAND TOWEL RING BA-1404BN

### FEATURES

- Concealed surface mount
- Mounting hardware included
- BN (Brushed Nickel)

TOWEL BAR

Disclaimer: Nerval makes every effort to provide accurate specification data. However, specification may change without notice. Please visit the Nerval website to see NERVAL'S TERMS AND CONDITONS.