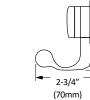

## HAND TOWEL RING 2-1/8" (57mm) 2-3/4" (70mm)<sup>-</sup> 8-5/8" (219,mm) 1/2" 🗲 (13mm) •

6-3/4" (171 mm)